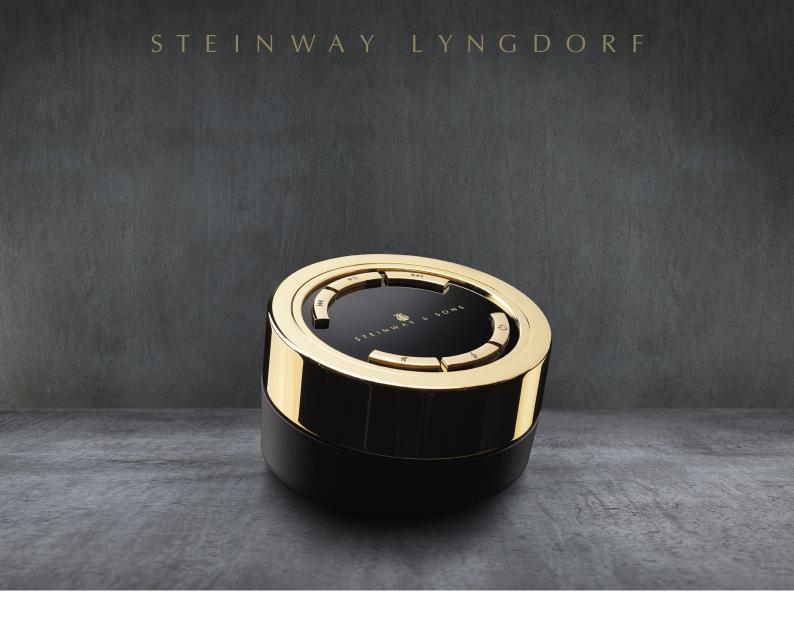

## REMOTE CONTROL

The iconic Steinway & Sons remote control for stereo and surround sound systems features a rotating wheel crafted from solid, gold-plated or chrome-plated brass, mounted on precision-machined Swiss bearings. It's elegance you can touch, integrity you can feel. It provides intuitive and easy-to-operate command of your Steinway Lyngdorf system. Two versions are available, for the Steinway & Sons multichannel processors or the stereo processor.

## **SPECIFICATIONS**

**Description**: Remote control

**RF protocol:** Zigbee

**Dimensions (Ø x H)**: 10.0 x 6.3 cm

3.9 x 2.5 in

Weight: 0.95 kg / 2.1 lb Finish: Gold or crome

**Item no.**: 900130300 (for Steinway & Sons SP-1)