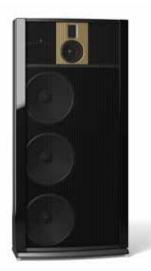

### **Indoor speakers**

**Steinway & Sons Model D** Highest sound quality from the original Steinway & Sons loudspeaker

**Steinway & Sons Model C** *Elegant loudspeaker with highest sound quality and enhanced room placement flexibility* 