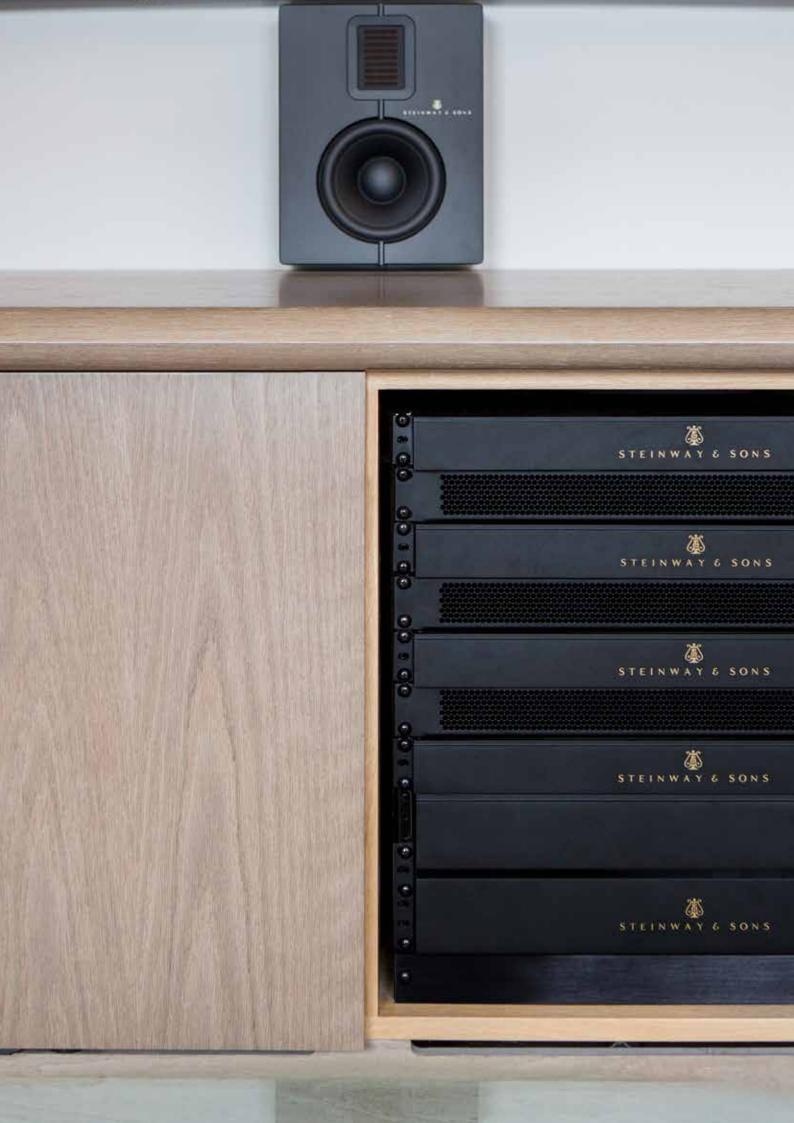

#### Extraordinarily power-efficient & reliable

Our amplifiers and processors use our own digital audio technology, making them extraordinarily power efficient, cool running, straightforward to install and reliable over time. Every unit is built, assembled, and thoroughly tested for 24 hours at our facility before it becomes part of the designated audio/video system on board.

### Perfectly suited for yachts: Extraordinarily power-efficient & reliable

**Reliable.** The Steinway & Sons amplifiers and processors use our own digital audio technology, making them extraordinarily power efficient, cool running, straightforward to install, and reliable over time.

**Power efficient.** Our own digital power amplifier design and digital signal processing pioneered the high-end audio market over two decades ago. Our technologies are the most power efficient on the market, using over 90% of the energy for the sound signal, with exemplary low heat build-up and no internal fan cooling required inside the amplifier. This makes our amplifiers very reliable, both in daily use and over time, with typically no maintenance required after the installation has left the shipyard.

**Thoroughly tested.** Every unit is built, assembled, and thoroughly tested for 24 hours at our facility before it becomes part of the designated audio/video system on board.