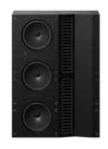

**Steinway & Sons IW-16** Small high-performance inwall speaker with improved dynamic headroom

**Steinway & Sons IW-26V** *High-performance vertical in-wall speaker with improved dynamic headroom* 

**Steinway & Sons IW-26H** High-performance horizontal in-wall speaker with improved dynamic headroom, bi-amping

**Steinway & Sons IW-66** Large high-performance in-wall speaker with unique driver layout for increased power and coverage

**STEINWAY & SONS IC-16 LTF/RTR, IC-16 RTF/LTR** High-performance in-ceiling speaker with angled and turned tweeter for immersive audio