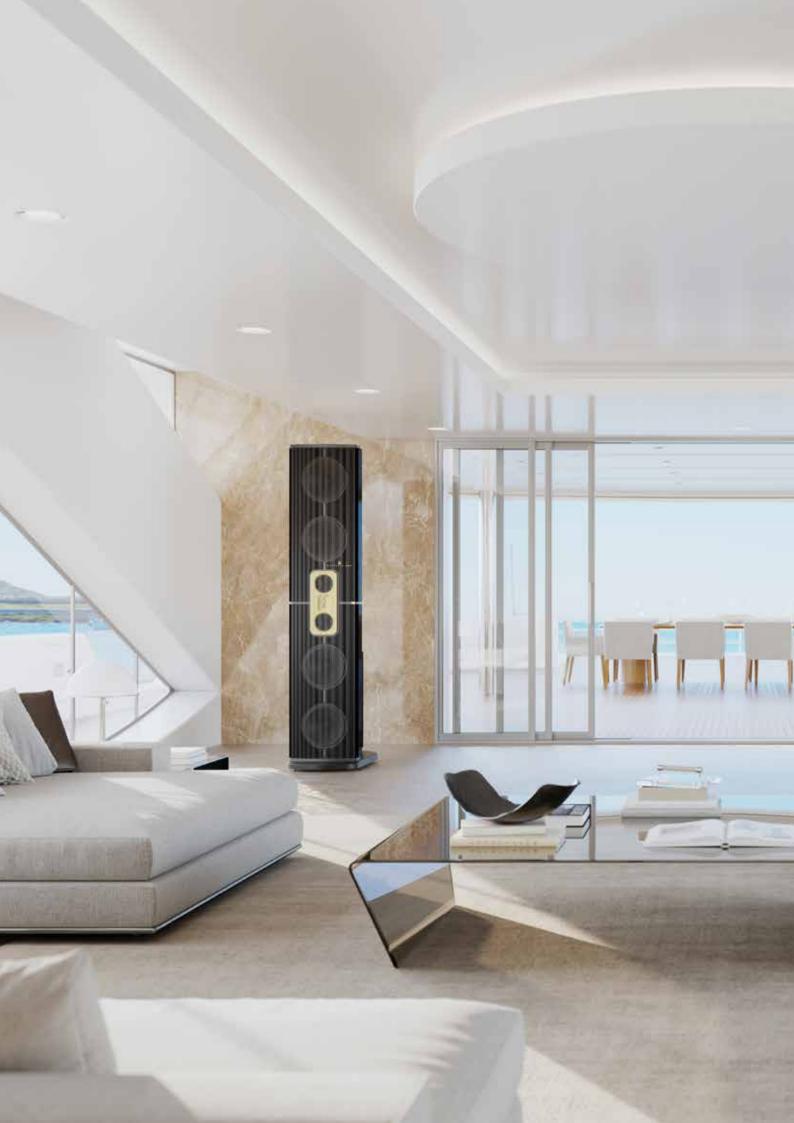

#### Custom-made to suit every space

With a wide portfolio of loudspeakers (for in-room, in-wall, on-wall, in-ceiling), amplifiers and audio/video processors, as well as custom-made designs for your project, every room and yacht space can be turned into a private home cinema, listening suite, or concert hall. You dream it, we build it.

### Perfectly suited for yachts: Custom-made to suit every space

**Loudspeakers for every project.** With a wide portfolio of loudspeakers (for in-room, in-wall, on-wall, in-ceiling), audio/video processors, amplifiers, as well as custom-made designs for your project, every room and yacht space can be turned into a home cinema, listening suite, or private concert hall. This can range from the most discreet and space-saving sound system, to an outstanding pair of reference loud-speakers able to reproduce a full-scale orchestra, or up to a 16-channel home cinema with the latest Dolby Atmos, DTS:X and Auro 3-D immersive audio for an unforgettable movie experience.

We understand acoustics. Based on our expertise in different audio systems for private homes and marine projects, we can select, adapt, and custom-fit our speakers to every room, space, and interior design. Our amplifiers are scalable to as many channels and speakers as required. This unique combination of outstanding loudspeakers, our own sound processor technology, and a high degree of customization allows solutions for even the most demanding yacht project.