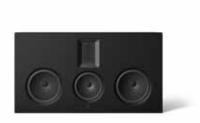

**Steinway & Sons Model B** Full-range loudspeaker with holographic and powerful sound

**Steinway & Sons Model A** Full-range loudspeaker with a powerful sound designed for placement close to a wall

**Steinway & Sons Model O** *Sleek and stylish full-range loudspeaker with a small footprint* 