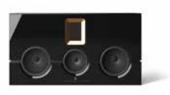

**Steinway & Sons Model B** Full-range loudspeaker with holographic and powerful sound

**Steinway & Sons Model A** Full-range loudspeaker with a powerful sound designed for placement close to a wall

**Steinway & Sons Model O** *Sleek and stylish full-range loudspeaker with a small footprint* 