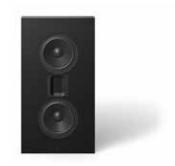

**Steinway & Sons Model B** Full-range loudspeaker with holographic and powerful sound

**Steinway & Sons Model A** Full-range loudspeaker with a powerful sound designed for placement close to a wall

**Steinway & Sons Model O** *Sleek and stylish full-range loudspeaker with a small footprint* 