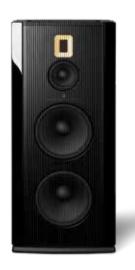

### **Indoor speakers**

**Steinway & Sons Model D** Highest sound quality from the original Steinway & Sons loudspeaker

**Steinway & Sons Model C** *Elegant loudspeaker with highest sound quality and enhanced room placement flexibility* 