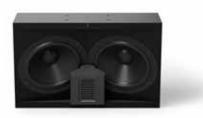

### Woofers

**Steinway & Sons LSR-212** *Stylish in-room boundary woofer for powerful and accurate bass in very large rooms* 

**Steinway & Sons LSR-210** *Stylish in-room boundary woofer for powerful and accurate bass in large rooms* 

**Steinway & Sons Model M BW** Compact and stylish in-room boundary woofer for powerful and accurate bass

**Steinway & Sons Model S-210** Discreet and stylish in-room boundary woofer for powerful and accurate bass

**Steinway & Sons LS BW** Stackable and versatile in-wall woofer for the most powerful bass in the largest rooms

**Steinway & Sons BWS-110** High-performance in-wall woofer for custom installations

**Steinway & Sons BWS-210** *High-performance in-wall woofer for custom installations* 