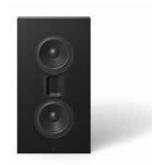

### **Indoor speakers**

**Steinway & Sons Model D** Highest sound quality from the original Steinway & Sons loudspeaker

**Steinway & Sons Model C** *Elegant loudspeaker with highest sound quality and enhanced room placement flexibility* 

**Steinway & Sons Model B** Full-range loudspeaker with holographic and powerful sound

**Steinway & Sons Model A** Full-range loudspeaker with a powerful sound designed for placement close to a wall

**Steinway & Sons Model O** *Sleek and stylish full-range loudspeaker with a small footprint* 