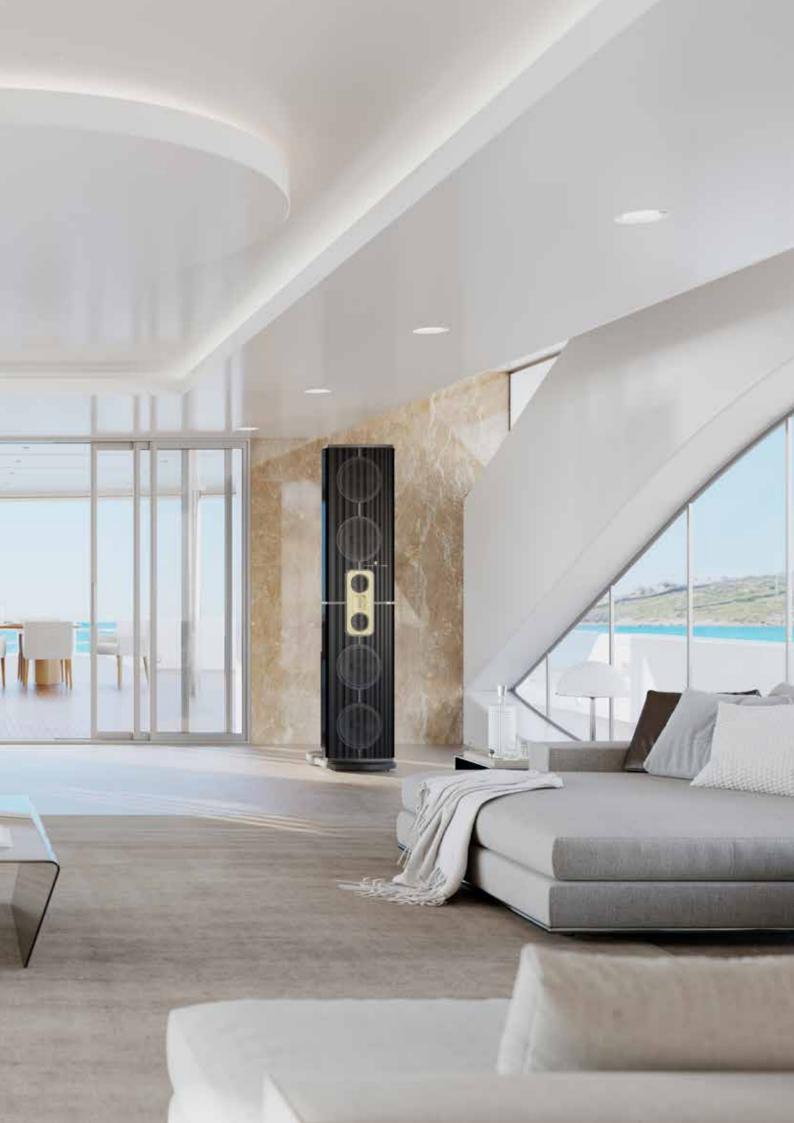

#### Custom-made to suit every space

With a wide portfolio of loudspeakers (for in-room, in-wall, on-wall, in-ceiling), amplifiers and audio/video processors, as well as custom-made designs for your project, every room and yacht space can be turned into a private home cinema, listening suite, or concert hall. You dream it, we build it.

### Perfectly suited for yachts: Custom-made to suit every space

**Loudspeakers for every project.** With a wide portfolio of loudspeakers (for in-room, in-wall, on-wall, in-ceiling), audio/video processors, amplifiers, as well as custom-made designs for your project, every room and yacht space can be turned into a home cinema, listening suite, or private concert hall. This can range from the most discreet and space-saving sound system, to an outstanding pair of reference loud-speakers able to reproduce a full-scale orchestra, or up to a 16-channel home cinema with the latest Dolby Atmos, DTS:X and Auro 3-D immersive audio for an unforgettable movie experience.

We understand acoustics. Based on our expertise in different audio systems for private homes and marine projects, we can select, adapt, and custom-fit our speakers to every room, space, and interior design. Our amplifiers are scalable to as many channels and speakers as required. This unique combination of outstanding loudspeakers, our own sound processor technology, and a high degree of customization allows solutions for even the most demanding yacht project.