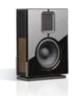

### **Indoor speakers**

**Steinway & Sons Model D** Highest sound quality from the original Steinway & Sons loudspeaker

**Steinway & Sons Model C** *Elegant loudspeaker with highest sound quality and enhanced room placement flexibility* 