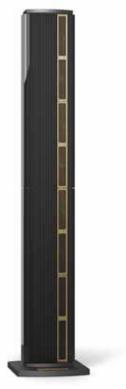

**Steinway & Sons Model M L/R** Stylish high-performance onwall loudspeaker with rigid aluminum cabinet

**Steinway & Sons LS Concert** Slim and tall line-source loudspeaker for large, deep rooms and long listening distance

**Steinway & Sons LS Studio** *Slim line-source loudspeaker for large, deep rooms and long listening distance* 