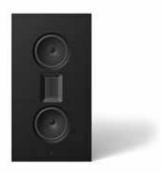

### **Indoor speakers**

**Steinway & Sons Model D** Highest sound quality from the original Steinway & Sons loudspeaker

**Steinway & Sons Model C** *Elegant loudspeaker with highest sound quality and enhanced room placement flexibility* 