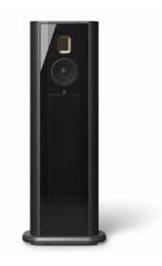

**Steinway & Sons Model B** Full-range loudspeaker with holographic and powerful sound

**Steinway & Sons Model A** Full-range loudspeaker with a powerful sound designed for placement close to a wall

**Steinway & Sons Model O** *Sleek and stylish full-range loudspeaker with a small footprint* 