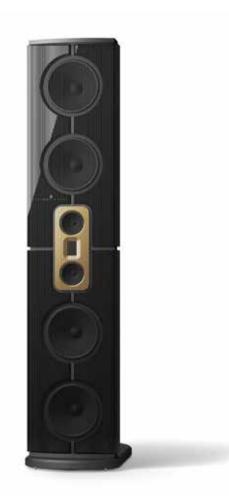

### **Indoor speakers**

**Steinway & Sons Model D** Highest sound quality from the original Steinway & Sons loudspeaker

**Steinway & Sons Model C** *Elegant loudspeaker with highest sound quality and enhanced room placement flexibility* 