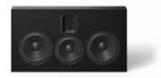

**Steinway & Sons IW-66** Large high-performance in-wall speaker with unique driver layout for increased power and coverage

**STEINWAY & SONS IC-16 LTF/RTR, IC-16 RTF/LTR** High-performance in-ceiling speaker with angled and turned tweeter for immersive audio

**Steinway & Sons X-261, X-262** The ultimate in-wall speakers with improved dynamic headroom and high spl (X-262 for bi-amping)

**Steinway & Sons IC-26** High-performance in-ceiling speaker with angled woofer and tweeter for immersive audio