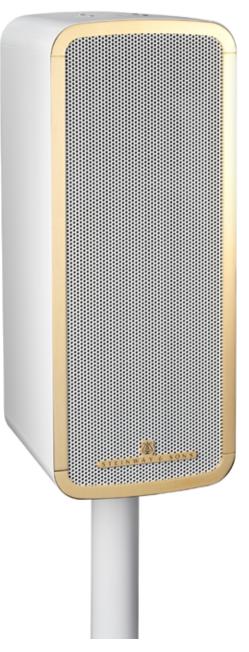

### Outdoor speaker

**Steinway & Sons Marine Speaker** *Full-range loudspeaker designed for outdoor use and marine environments* 