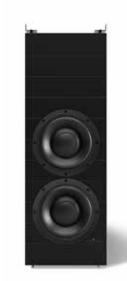

**Steinway & Sons LS BW** Stackable and versatile in-wall woofer for the most powerful bass in the largest rooms

**Steinway & Sons BWS-110** High-performance in-wall woofer for custom installations

**Steinway & Sons BWS-210** *High-performance in-wall woofer for custom installations* 