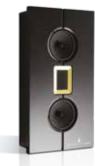

Steinway & Sons Model S Soundbar High-performance on-wall soundbar

**Steinway & Sons Model S-15** *Petite and innovative ambience-anhancing loudspeaker* 

**Steinway & Sons Model M Center** *Stylish high-performance on-wall center loudspeaker with rigid aluminum cabinet* 