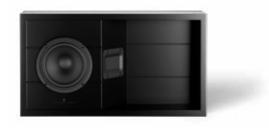

**Steinway & Sons IW-16** Small high-performance inwall speaker with improved dynamic headroom

**Steinway & Sons IW-26V** *High-performance vertical in-wall speaker with improved dynamic headroom* 

**Steinway & Sons IW-26H** High-performance horizontal in-wall speaker with improved dynamic headroom, bi-amping

**Steinway & Sons IW-66** Large high-performance in-wall speaker with unique driver layout for increased power and coverage

**STEINWAY & SONS IC-16 LTF/RTR, IC-16 RTF/LTR** High-performance in-ceiling speaker with angled and turned tweeter for immersive audio

**Steinway & Sons X-261, X-262** The ultimate in-wall speakers with improved dynamic headroom and high spl (X-262 for bi-amping)

**Steinway & Sons IC-26** High-performance in-ceiling speaker with angled woofer and tweeter for immersive audio

**STEINWAY & SONS IC-16 TM** High-performance in-ceiling speaker with angled tweeter for immersive audio

**Steinway & Sons X-261C, X-262C** The ultimate in-ceiling speaker with angled tweeter and woofer for immersive audio (X-262C for bi-amping)