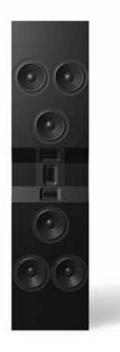

### **Indoor speakers**

**Steinway & Sons Model D** Highest sound quality from the original Steinway & Sons loudspeaker

**Steinway & Sons Model C** *Elegant loudspeaker with highest sound quality and enhanced room placement flexibility* 

**Steinway & Sons Model B** Full-range loudspeaker with holographic and powerful sound

**Steinway & Sons Model A** Full-range loudspeaker with a powerful sound designed for placement close to a wall

**Steinway & Sons Model O** *Sleek and stylish full-range loudspeaker with a small footprint* 