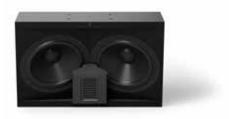

### Woofers

**Steinway & Sons LSR-212** *Stylish in-room boundary woofer for powerful and accurate bass in very large rooms* 

**Steinway & Sons LSR-210** *Stylish in-room boundary woofer for powerful and accurate bass in large rooms* 

**Steinway & Sons Model M BW** Compact and stylish in-room boundary woofer for powerful and accurate bass

**Steinway & Sons Model S-210** Discreet and stylish in-room boundary woofer for powerful and accurate bass

**Steinway & Sons LS BW** Stackable and versatile in-wall woofer for the most powerful bass in the largest rooms

**Steinway & Sons BWS-110** High-performance in-wall woofer for custom installations

**Steinway & Sons BWS-210** *High-performance in-wall woofer for custom installations* 