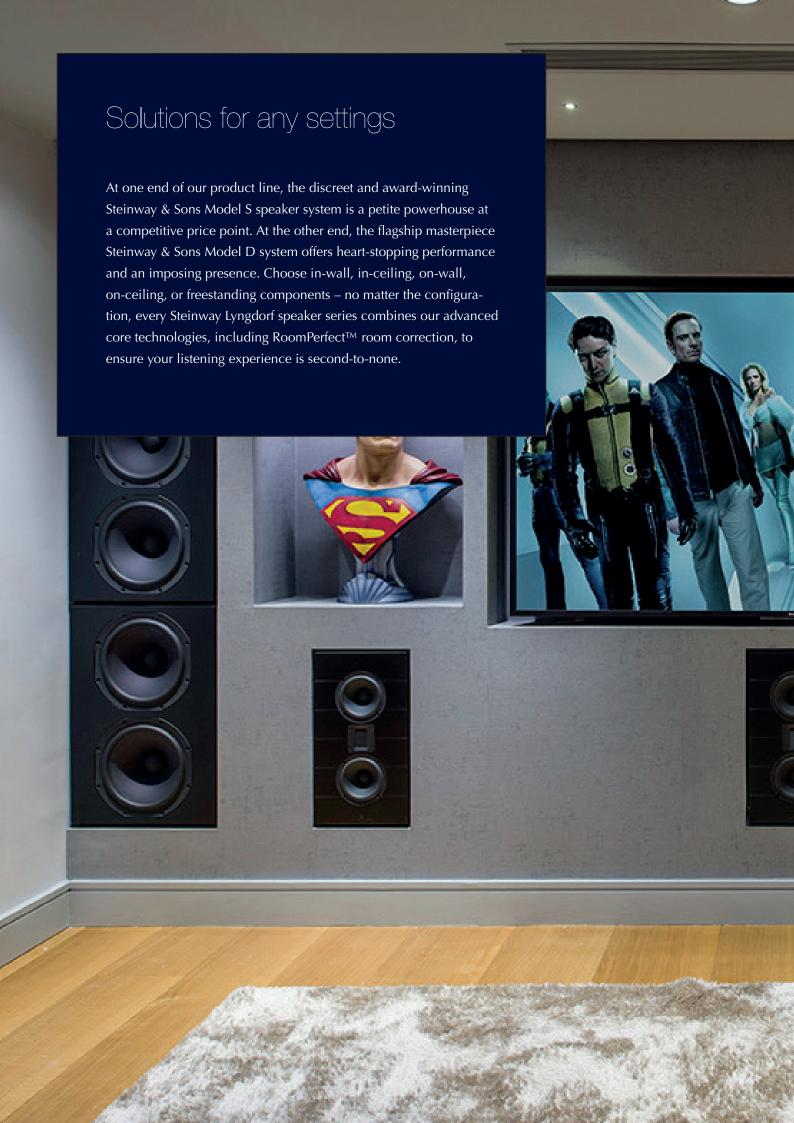

placed in the recommended position.



#### **Perfect performance**

Our amplifiers and processors feature technologies that decrease main power requirements, eliminate the need for a power conditioner, and increase reliability. With passive cooling, they are an energy-efficient addition to any Steinway Lyngdorf series.

# Your home. Your system.

Steinway Lyngdorf offers custom products to accommodate special installations and challenging design requirements like shallow wall depths, marine installations, and non-standard room structures. We also offer bespoke exquisite wood finishes and contemporary custom high-gloss colors to complement your home décor. Using time-honored techniques, trained craftsmen ensure that the finish of each component attains the highest standard of quality.