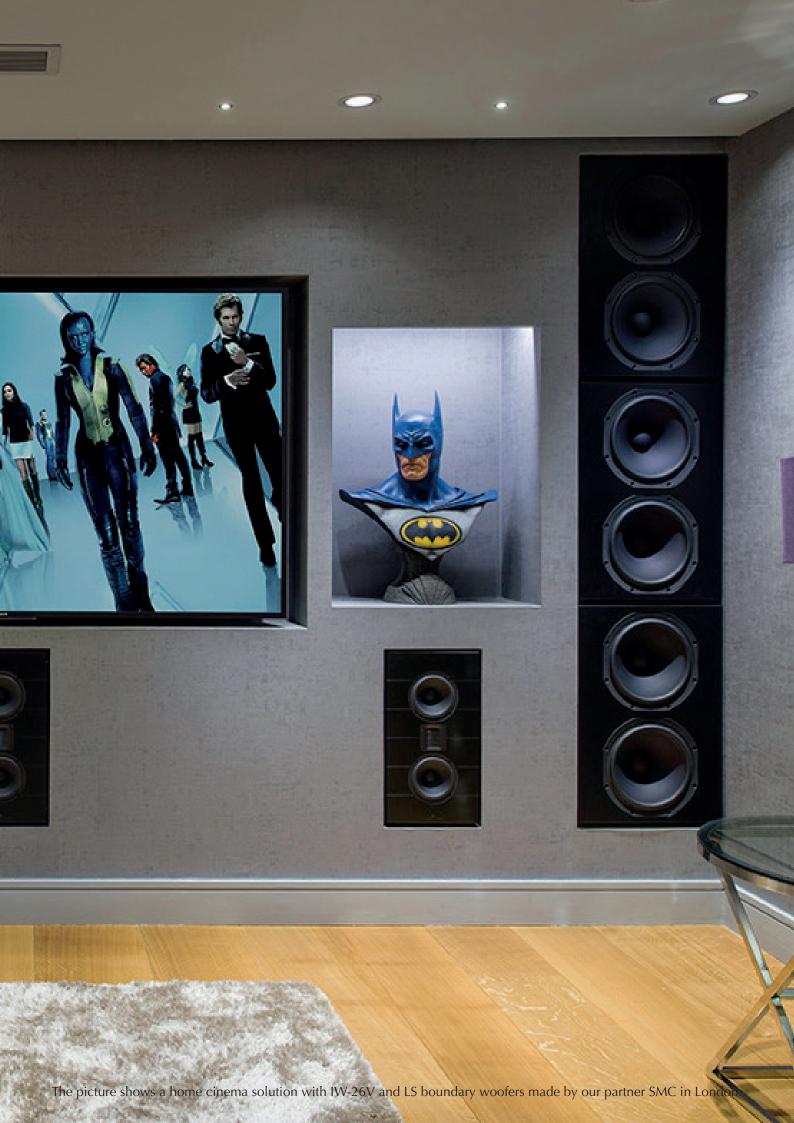

#### **Boundary woofers**

Able to handle the lowest frequencies with unprecedented speed and accuracy, our boundary woofers dramatically improve attack and timing when placed in the recommended position.