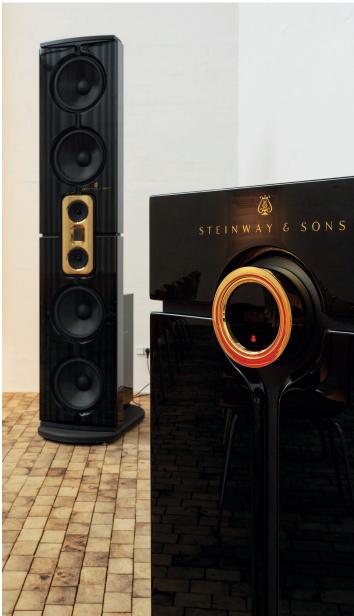

#### **Bass management**

With our systems, you are able to pinpoint even the lowest frequencies in a 360-degree circle around you. Thus, bass notes are replayed exactly the way the sound engineer intended.

#### **Boundary woofers**

Able to handle the lowest frequencies with unprecedented speed and accuracy, our boundary woofers dramatically improve attack and timing when placed in the recommended position.