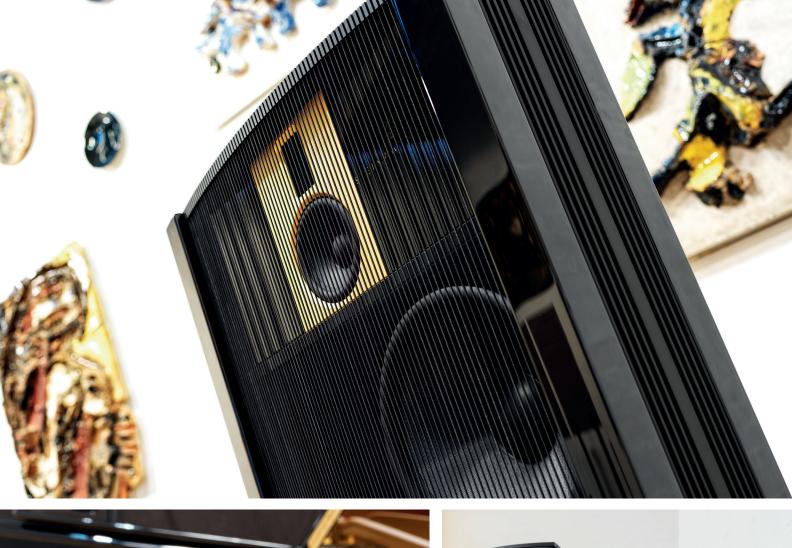

### Steinway & Sons finish

One of the hallmark features of the Steinway Lyngdorf brand is the iconic black lacquer which is applied by hand exactly as it is done for the legendary Steinway & Sons pianos in Hamburg, Germany.

Using time-honored techniques, trained craftsmen ensure that the classic black finish of each component attains the highest standard of quality. Because it's not finished until it's finished.

The partnership is based on an ambitious promise – that Steinway Lyngdorf systems would reproduce the sound of a Steinway & Sons grand piano to the highest degree possible.