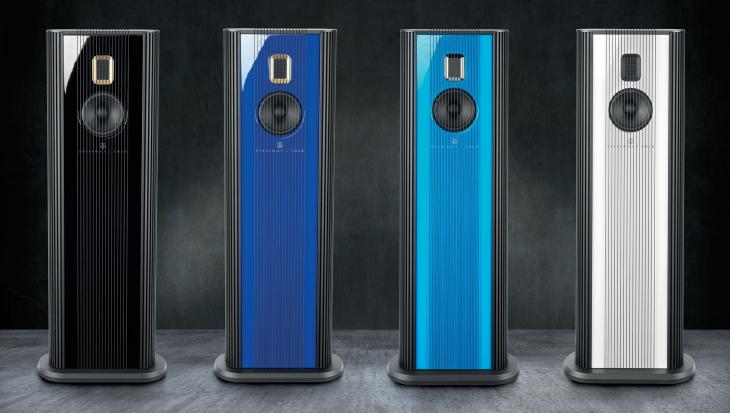

# Your home. Your system.

Steinway Lyngdorf offers custom products to accommodate special installations and challenging design requirements like shallow wall depths, marine installations, and non-standard room structures. We also offer bespoke exquisite wood finishes and contemporary custom high-gloss colors to complement your home décor. Using time-honored techniques, trained craftsmen ensure that the finish of each component attains the highest standard of quality.